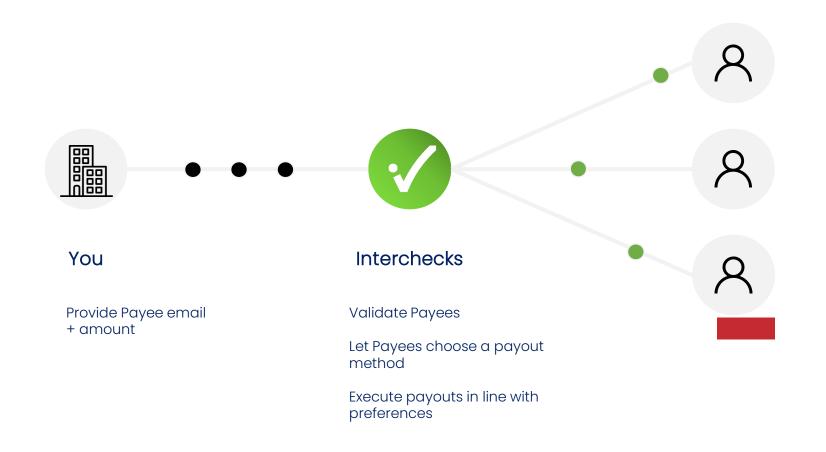

# HOW IT WORKS

## TELL US HOW MUCH IS OWED.

Provide an email and we'll take care of the rest!

# TRACK AND MANAGE YOUR PAYOUTS.

- Send payouts with an email address
- Quick Payment, File Upload or API
- Real-time Analytics
- Dynamic Billing
- Tools for Customer Service
- On-Demand Reporting