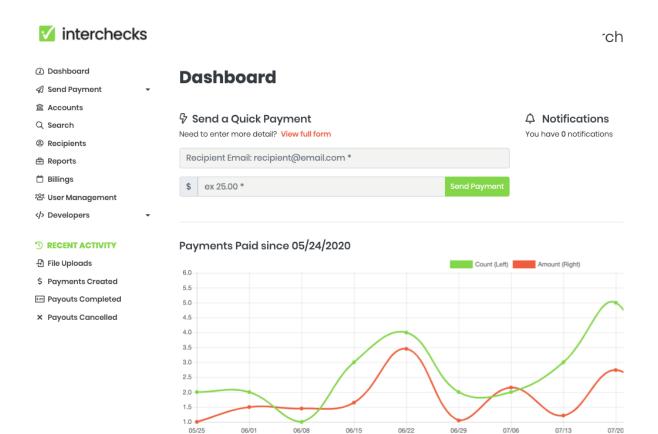

# TRACK AND MANAGE YOUR PAYOUTS.

- Send payouts with an email address
- Quick Payment, File Upload or API
- Real-time Analytics
- Dynamic Billing
- Tools for Customer Service
- On-Demand Reporting